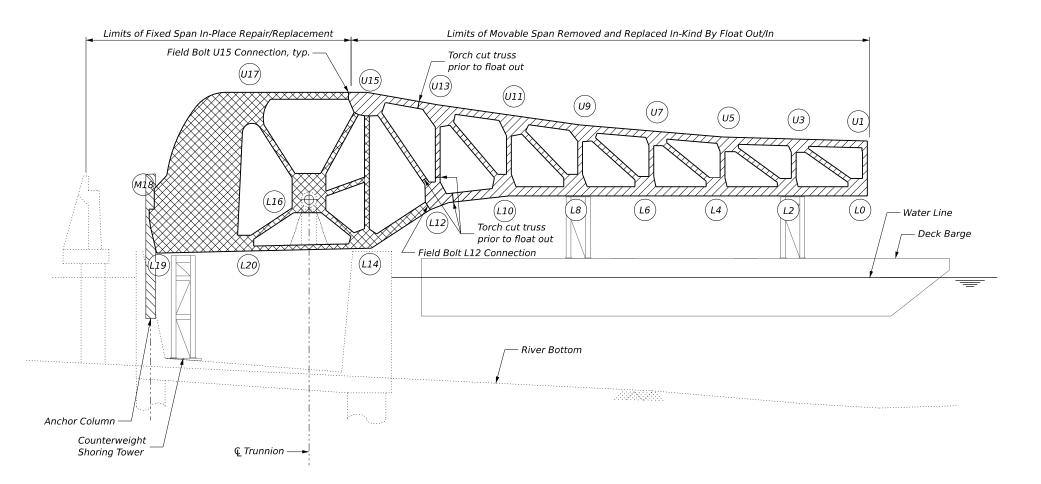

The applicant proposes the structural, electrical, and mechanical rehabilitation of the 100th Street Bascule Bridge, constructed in 1927. Rehabilitation of the superstructure will include deck replacement, partial truss and floor system replacement, and repairs to remaining members. Substructure rehabilitation will consist of concrete crack and spall repairs. The bridge houses will be rehabilitated. The electrical rehabilitation will consist of replacement of bridge operational equipment, submarine cables, traffic gates, traffic lights, roadway lighting, and navigation lights. Machinery will be repaired, with some components replaced in kind. Sidewalks and integral reinforced concrete retaining walls in the NW and SE quandrants will be repaired. Approach slabs at each end of the bridge will be replaced. There will be no cofferdams or waterway diversions. Proposed work within the floodway will not cause blockage or fill. Out to out deck width will match the existing width. The limit of roadway work will be the 30 ft approach slabs at each end of the bridge. The total length of the bridge is 328 ft. The bridge will be closed to vehicular, pedestrian, and bicycle traffic for the construction duration. Vessel traffic will be maintained. The low beam of the proposed bridge will be at an elevation of 16.5 ft. (CCD). The bridge will be rehabilitated in-kind, and the dimensions and elevations of the proposed waterway opening, substructure, and superstructure will match existing conditions. The proposed project will be reviewed using the Department's Part 3704 Rules. A location map and plans are attached to this notice.