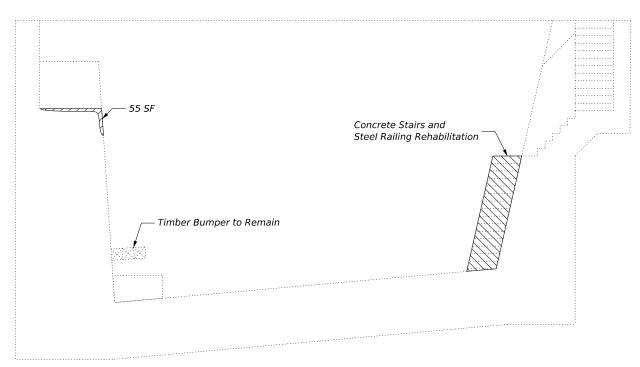

The applicant proposes the structural, electrical, and mechanical rehabilitation of the 100th Street Bascule Bridge, constructed in 1927. Rehabilitation of the superstructure will include deck replacement, partial truss and floor system replacement, and repairs to remaining members. Substructure rehabilitation will consist of concrete crack and spall repairs. The bridge houses will be rehabilitated. The electrical rehabilitation will consist of replacement of bridge operational equipment, submarine cables, traffic gates, traffic lights, roadway lighting, and navigation lights. Machinery will be repaired, with some components replaced in kind. Sidewalks and integral reinforced concrete retaining walls in the NW and SE quandrants will be repaired. Approach slabs at each end of the bridge will be replaced. There will be no cofferdams or waterway diversions. Proposed work within the floodway will not cause blockage or fill. Out to out deck width will match the existing width. The limit of roadway work will be the 30 ft approach slabs at each end of the bridge. The total length of the bridge is 328 ft. The bridge will be closed to vehicular, pedestrian, and bicycle traffic for the construction duration. Vessel traffic will be maintained. The low beam of the proposed bridge will be at an elevation of 16.5 ft. (CCD). The bridge will be rehabilitated in-kind, and the dimensions and elevations of the proposed waterway opening, substructure, and superstructure will match existing conditions. The proposed project will be reviewed using the Department's Part 3704 Rules. A location map and plans are attached to this notice.