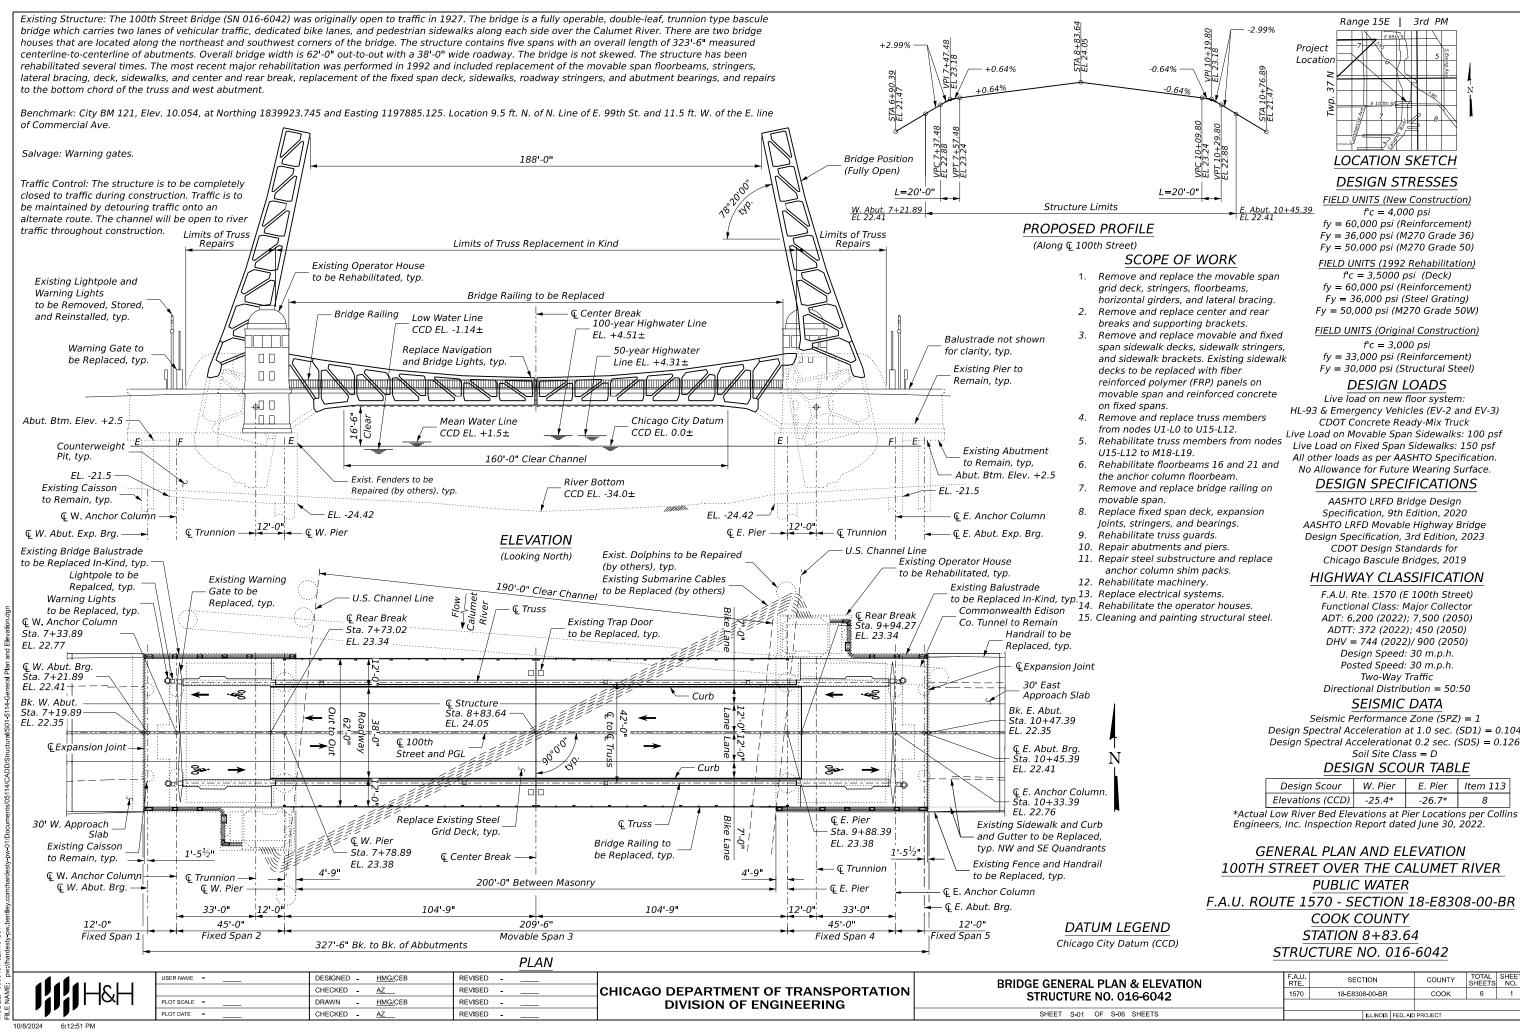

The applicant proposes the structural, electrical, and mechanical rehabilitation of the 100th Street Bascule Bridge, constructed in 1927. Rehabilitation of the superstructure will include deck replacement, partial truss and floor system replacement, and repairs to remaining members. Substructure rehabilitation will consist of concrete crack and spall repairs. The bridge houses will be rehabilitated. The electrical rehabilitation will consist of replacement of bridge operational equipment, submarine cables, traffic gates, traffic lights, roadway lighting, and navigation lights. Machinery will be repaired, with some components replaced in kind. Sidewalks and integral reinforced concrete retaining walls in the NW and SE quandrants will be repaired. Approach slabs at each end of the bridge will be replaced. There will be no cofferdams or waterway diversions. Proposed work within the floodway will not cause blockage or fill. Out to out deck width will match the existing width. The limit of roadway work will be the 30 ft approach slabs at each end of the bridge. The total length of the bridge is 328 ft. The bridge will be closed to vehicular, pedestrian, and bicycle traffic for the construction duration. Vessel traffic will be maintained. The low beam of the proposed bridge will be at an elevation of 16.5 ft. (CCD). The bridge will be rehabilitated in-kind, and the dimensions and elevations of the proposed waterway opening, substructure, and superstructure will match existing conditions. The proposed project will be reviewed using the Department's Part 3704 Rules. A location map and plans are attached to this notice.