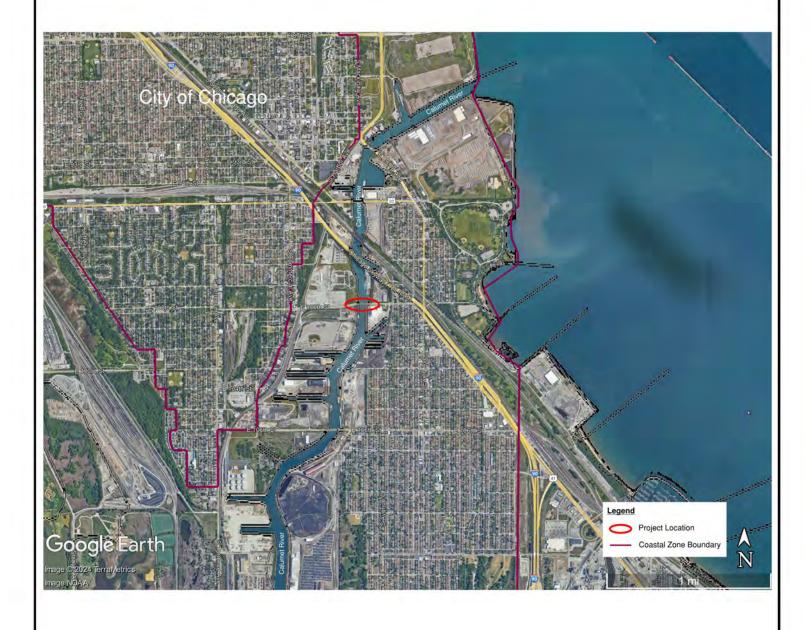

# Rehabilitation of the existing 100<sup>th</sup> Street Bridge over the Calumet River, in the City of Chicago

The Chicago Department of Transportation, 2 North LaSalle Street, Suite 1110, Chicago IL 60602, has applied for an Illinois Department of Natural Resources, Office of Water Resources permit for the rehabilitation of the existing 100<sup>th</sup> Street Bridge over the Calumet River. The project is located at 100<sup>th</sup> Street and the Calumet River, in the City of Chicago, in Cook County.

The applicant proposes the structural, electrical, and mechanical rehabilitation of the 100th Street Bascule Bridge, constructed in 1927. Rehabilitation of the superstructure will include deck replacement, partial truss and floor system replacement, and repairs to remaining members. Substructure rehabilitation will consist of concrete crack and spall repairs. The bridge houses will be rehabilitated. The electrical rehabilitation will consist of replacement of bridge operational equipment, submarine cables, traffic gates, traffic lights, roadway lighting, and navigation lights. Machinery will be repaired, with some components replaced in kind. Sidewalks and integral reinforced concrete retaining walls in the NW and SE quandrants will be repaired. Approach slabs at each end of the bridge will be replaced. There will be no cofferdams or waterway diversions. Proposed work within the floodway will not cause blockage or fill. Out to out deck width will match the existing width. The limit of roadway work will be the 30 ft approach slabs at each end of the bridge. The total length of the bridge is 328 ft. The bridge will be closed to vehicular, pedestrian, and bicycle traffic for the construction duration. Vessel traffic will be maintained. The low beam of the proposed bridge will be at an elevation of 16.5 ft. (CCD). The bridge will be rehabilitated in-kind, and the dimensions and elevations of the proposed waterway opening, substructure, and superstructure will match existing conditions. The proposed project will be reviewed using the Department's Part 3704 Rules. A location map and plans are attached to this notice.