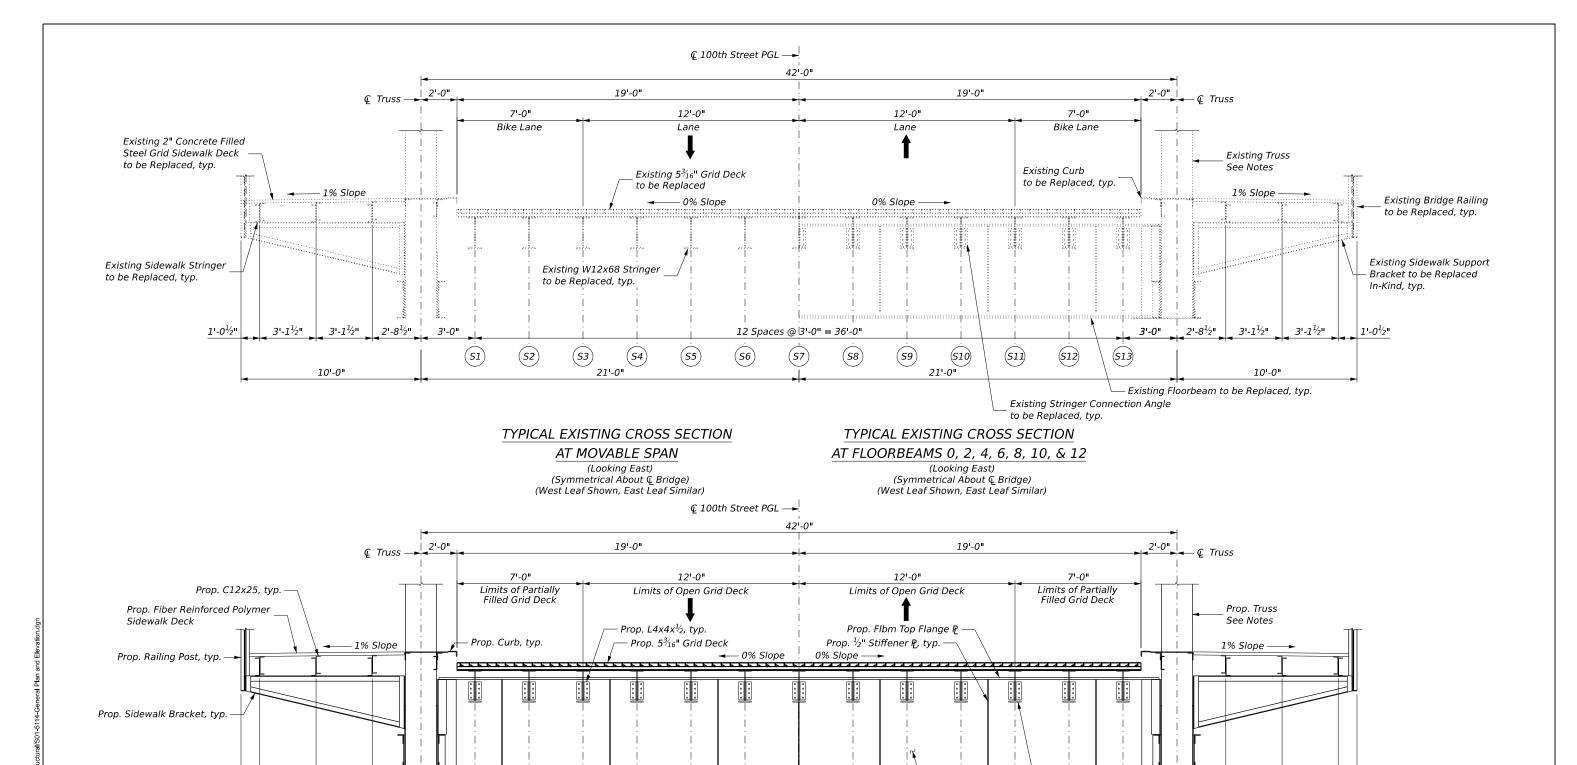

The applicant proposes the structural, electrical, and mechanical rehabilitation of the 100th Street Bascule Bridge, constructed in 1927. Rehabilitation of the superstructure will include deck replacement, partial truss and floor system replacement, and repairs to remaining members. Substructure rehabilitation will consist of concrete crack and spall repairs. The bridge houses will be rehabilitated. The electrical rehabilitation will consist of replacement of bridge operational equipment, submarine cables, traffic gates, traffic lights, roadway lighting, and navigation lights. Machinery will be repaired, with some components replaced in kind. Sidewalks and integral reinforced concrete retaining walls in the NW and SE quandrants will be repaired. Approach slabs at each end of the bridge will be replaced. There will be no cofferdams or waterway diversions. Proposed work within the floodway will not cause blockage or fill. Out to out deck width will match the existing width. The limit of roadway work will be the 30 ft approach slabs at each end of the bridge. The total length of the bridge is 328 ft. The bridge will be closed to vehicular, pedestrian, and bicycle traffic for the construction duration. Vessel traffic will be maintained. The low beam of the proposed bridge will be at an elevation of 16.5 ft. (CCD). The bridge will be rehabilitated in-kind, and the dimensions and elevations of the proposed waterway opening, substructure, and superstructure will match existing conditions. The proposed project will be reviewed using the Department's Part 3704 Rules. A location map and plans are attached to this notice.