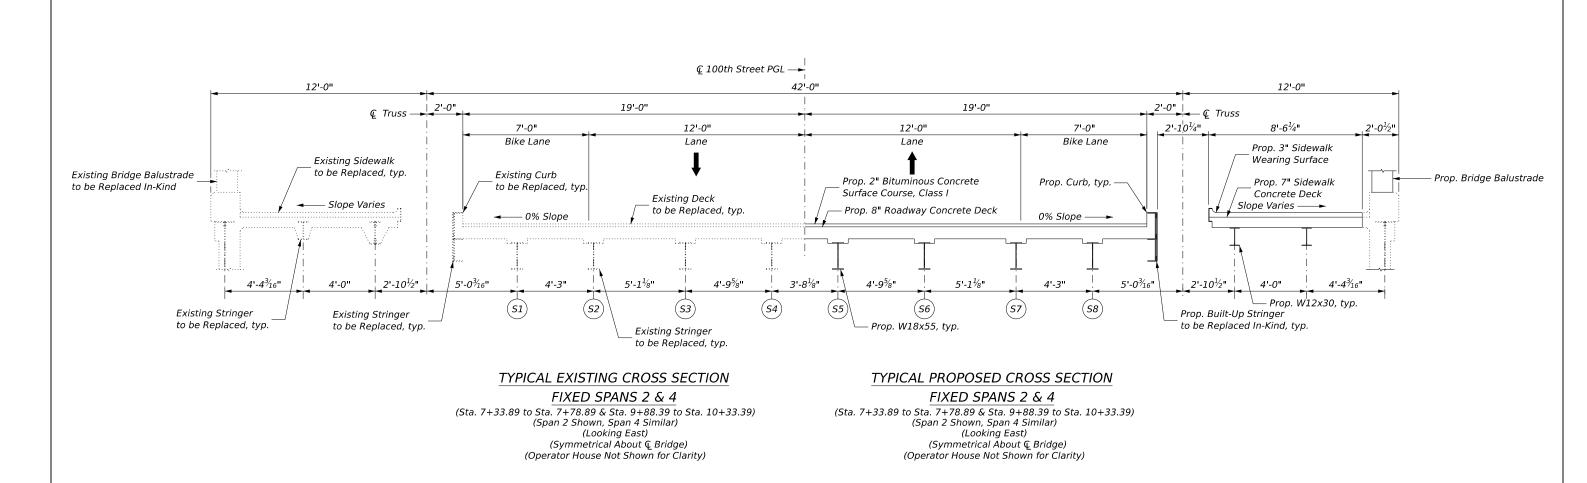

The applicant proposes the structural, electrical, and mechanical rehabilitation of the 100th Street Bascule Bridge, constructed in 1927. Rehabilitation of the superstructure will include deck replacement, partial truss and floor system replacement, and repairs to remaining members. Substructure rehabilitation will consist of concrete crack and spall repairs. The bridge houses will be rehabilitated. The electrical rehabilitation will consist of replacement of bridge operational equipment, submarine cables, traffic gates, traffic lights, roadway lighting, and navigation lights. Machinery will be repaired, with some components replaced in kind. Sidewalks and integral reinforced concrete retaining walls in the NW and SE quandrants will be repaired. Approach slabs at each end of the bridge will be replaced. There will be no cofferdams or waterway diversions. Proposed work within the floodway will not cause blockage or fill. Out to out deck width will match the existing width. The limit of roadway work will be the 30 ft approach slabs at each end of the bridge. The total length of the bridge is 328 ft. The bridge will be closed to vehicular, pedestrian, and bicycle traffic for the construction duration. Vessel traffic will be maintained. The low beam of the proposed bridge will be at an elevation of 16.5 ft. (CCD). The bridge will be rehabilitated in-kind, and the dimensions and elevations of the proposed waterway opening, substructure, and superstructure will match existing conditions. The proposed project will be reviewed using the Department's Part 3704 Rules. A location map and plans are attached to this notice.