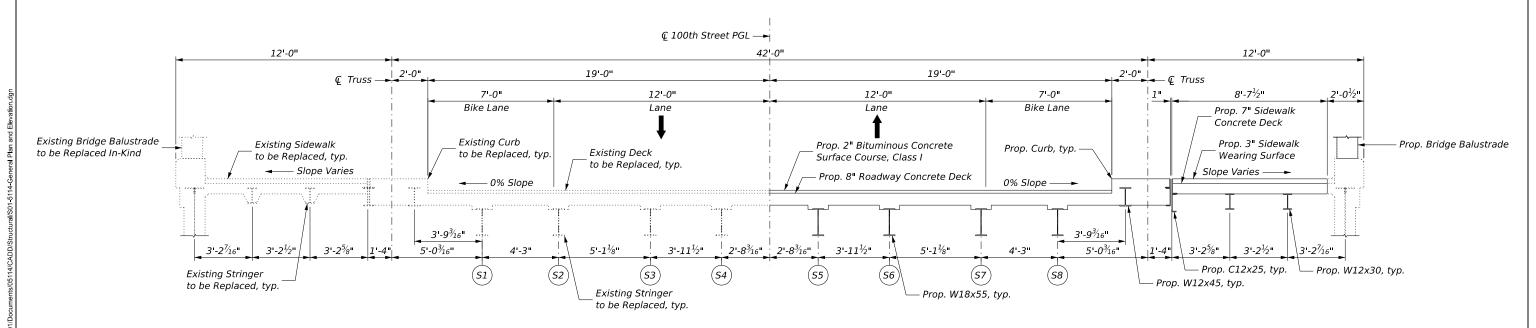

The applicant proposes the structural, electrical, and mechanical rehabilitation of the 100th Street Bascule Bridge, constructed in 1927. Rehabilitation of the superstructure will include deck replacement, partial truss and floor system replacement, and repairs to remaining members. Substructure rehabilitation will consist of concrete crack and spall repairs. The bridge houses will be rehabilitated. The electrical rehabilitation will consist of replacement of bridge operational equipment, submarine cables, traffic gates, traffic lights, roadway lighting, and navigation lights. Machinery will be repaired, with some components replaced in kind. Sidewalks and integral reinforced concrete retaining walls in the NW and SE quandrants will be repaired. Approach slabs at each end of the bridge will be replaced. There will be no cofferdams or waterway diversions. Proposed work within the floodway will not cause blockage or fill. Out to out deck width will match the existing width. The limit of roadway work will be the 30 ft approach slabs at each end of the bridge. The total length of the bridge is 328 ft. The bridge will be closed to vehicular, pedestrian, and bicycle traffic for the construction duration. Vessel traffic will be maintained. The low beam of the proposed bridge will be at an elevation of 16.5 ft. (CCD). The bridge will be rehabilitated in-kind, and the dimensions and elevations of the proposed waterway opening, substructure, and superstructure will match existing conditions. The proposed project will be reviewed using the Department's Part 3704 Rules. A location map and plans are attached to this notice.