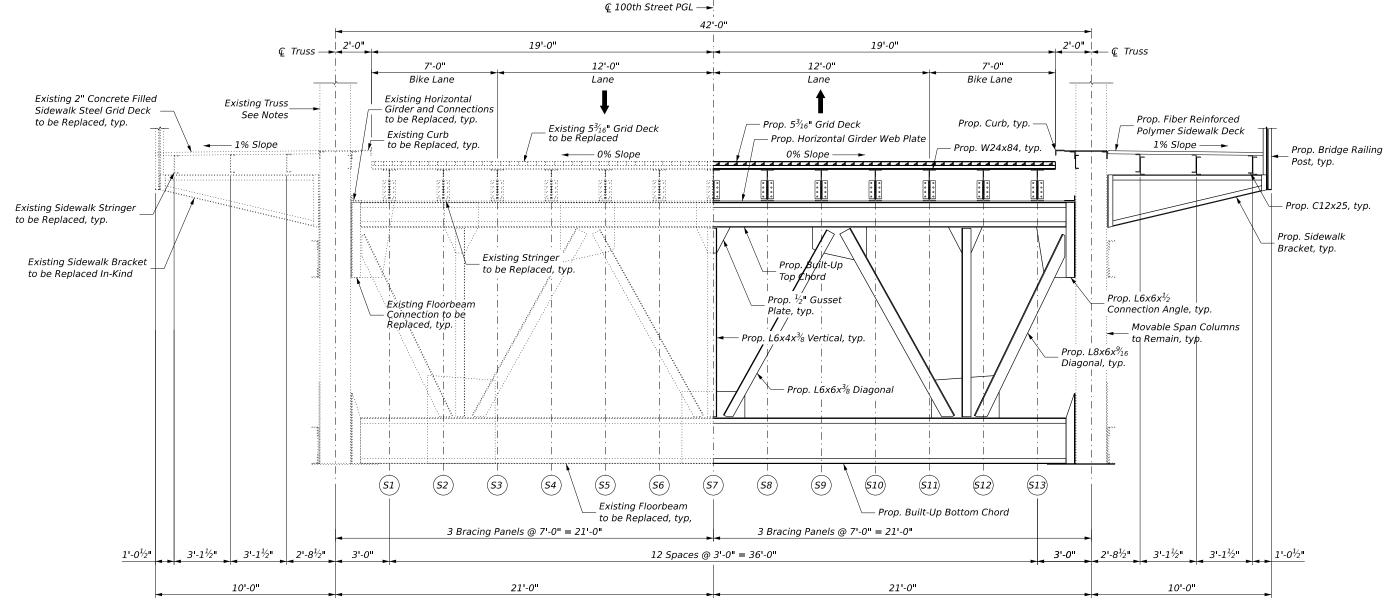

The applicant proposes the structural, electrical, and mechanical rehabilitation of the 100th Street Bascule Bridge, constructed in 1927. Rehabilitation of the superstructure will include deck replacement, partial truss and floor system replacement, and repairs to remaining members. Substructure rehabilitation will consist of concrete crack and spall repairs. The bridge houses will be rehabilitated. The electrical rehabilitation will consist of replacement of bridge operational equipment, submarine cables, traffic gates, traffic lights, roadway lighting, and navigation lights. Machinery will be repaired, with some components replaced in kind. Sidewalks and integral reinforced concrete retaining walls in the NW and SE quandrants will be repaired. Approach slabs at each end of the bridge will be replaced. There will be no cofferdams or waterway diversions. Proposed work within the floodway will not cause blockage or fill. Out to out deck width will match the existing width. The limit of roadway work will be the 30 ft approach slabs at each end of the bridge. The total length of the bridge is 328 ft. The bridge will be closed to vehicular, pedestrian, and bicycle traffic for the construction duration. Vessel traffic will be maintained. The low beam of the proposed bridge will be at an elevation of 16.5 ft. (CCD). The bridge will be rehabilitated in-kind, and the dimensions and elevations of the proposed waterway opening, substructure, and superstructure will match existing conditions. The proposed project will be reviewed using the Department's Part 3704 Rules. A location map and plans are attached to this notice.