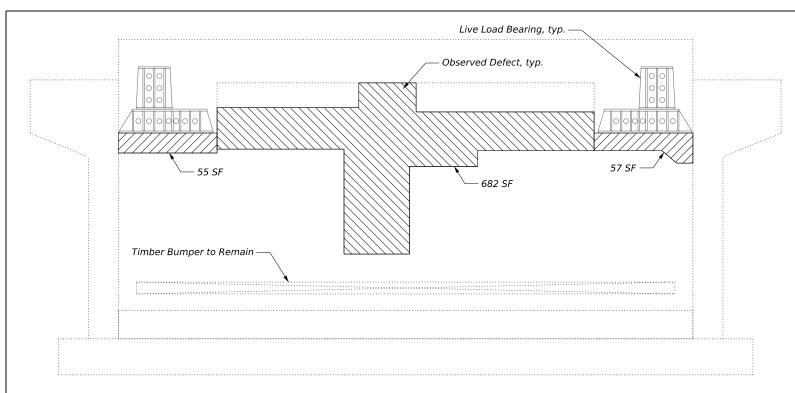

The applicant proposes the structural, electrical, and mechanical rehabilitation of the 100th Street Bascule Bridge, constructed in 1927. Rehabilitation of the superstructure will include deck replacement, partial truss and floor system replacement, and repairs to remaining members. Substructure rehabilitation will consist of concrete crack and spall repairs. The bridge houses will be rehabilitated. The electrical rehabilitation will consist of replacement of bridge operational equipment, submarine cables, traffic gates, traffic lights, roadway lighting, and navigation lights. Machinery will be repaired, with some components replaced in kind. Sidewalks and integral reinforced concrete retaining walls in the NW and SE quandrants will be repaired. Approach slabs at each end of the bridge will be replaced. There will be no cofferdams or waterway diversions. Proposed work within the floodway will not cause blockage or fill. Out to out deck width will match the existing width. The limit of roadway work will be the 30 ft approach slabs at each end of the bridge. The total length of the bridge is 328 ft. The bridge will be closed to vehicular, pedestrian, and bicycle traffic for the construction duration. Vessel traffic will be maintained. The low beam of the proposed bridge will be at an elevation of 16.5 ft. (CCD). The bridge will be rehabilitated in-kind, and the dimensions and elevations of the proposed waterway opening, substructure, and superstructure will match existing conditions. The proposed project will be reviewed using the Department's Part 3704 Rules. A location map and plans are attached to this notice.