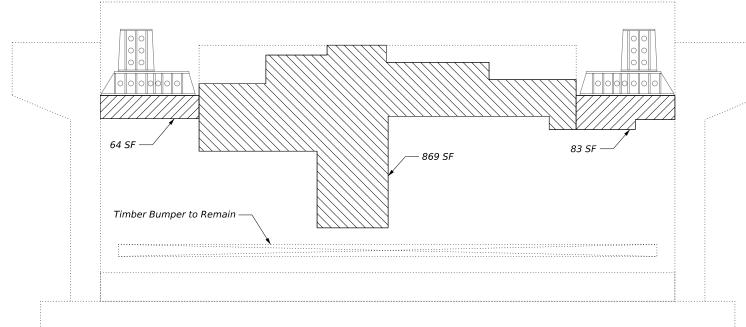

The applicant proposes the structural, electrical, and mechanical rehabilitation of the 100th Street Bascule Bridge, constructed in 1927. Rehabilitation of the superstructure will include deck replacement, partial truss and floor system replacement, and repairs to remaining members. Substructure rehabilitation will consist of concrete crack and spall repairs. The bridge houses will be rehabilitated. The electrical rehabilitation will consist of replacement of bridge operational equipment, submarine cables, traffic gates, traffic lights, roadway lighting, and navigation lights. Machinery will be repaired, with some components replaced in kind. Sidewalks and integral reinforced concrete retaining walls in the NW and SE quandrants will be repaired. Approach slabs at each end of the bridge will be replaced. There will be no cofferdams or waterway diversions. Proposed work within the floodway will not cause blockage or fill. Out to out deck width will match the existing width. The limit of roadway work will be the 30 ft approach slabs at each end of the bridge. The total length of the bridge is 328 ft. The bridge will be closed to vehicular, pedestrian, and bicycle traffic for the construction duration. Vessel traffic will be maintained. The low beam of the proposed bridge will be at an elevation of 16.5 ft. (CCD). The bridge will be rehabilitated in-kind, and the dimensions and elevations of the proposed waterway opening, substructure, and superstructure will match existing conditions. The proposed project will be reviewed using the Department's Part 3704 Rules. A location map and plans are attached to this notice.